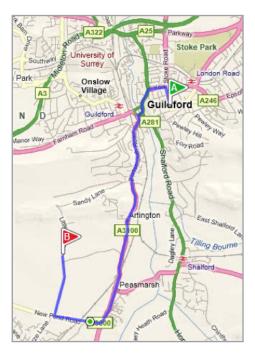

## **Directions from Guildford**

From the Guildford one way system, take the A3100 towards Godalming

Pass the Artington park and ride and the Shalford turning, both on the left hand side

You will reach a roundabout; take the second exit (on the right hand side)

The road will go over the railway then take the first turning on the right hand side – Stakescorner Road

Follow Stakescorner road for  $\frac{1}{2}$  mile up the hill and take the main entrance to the Loseley Estate on the left hand side.

Head up the main drive taking the left hand fork on reaching the Estate Office.

Carry straight on, leaving the moat on your right hand side taking the first turning on the left Unit 22 will be straight ahead of you