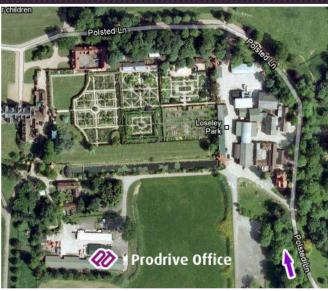

Head up the main drive taking the left hand fork on reaching the Estate Office.

Carry straight on, leaving the moat on your right hand side taking the first turning on the left Unit 22 will be straight ahead of you

Head up the main drive taking the left hand fork on reaching the Estate Office.

Carry straight on, leaving the moat on your right hand side taking the first turning on the left Unit 22 will be straight ahead of you.