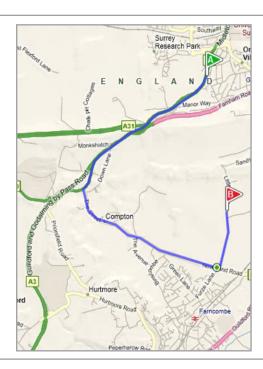

## Directions from the A3

Whether travelling north or south take the 'Puttenham' exit just south of Guildford.

Follow the signs to 'Compton' on the B3000 and carry on through Compton village and continue along for about 1 ½ miles.

You will pass a gated entrance on the left signposted for the Loseley Estate – do not take this turning but instead the following one - Stakescorner Road

Follow Stakescorner road for  $\frac{1}{2}$  mile up the hill and take the main entrance to the Loseley Estate on the left hand side.

Head up the main drive taking the left hand fork on reaching the Estate Office.

Carry straight on, leaving the moat on your right hand side taking the first turning on the left Unit 22 will be straight ahead of you.